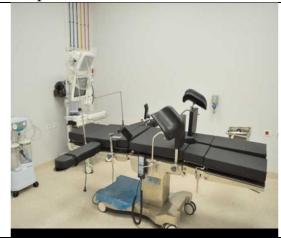

## **Description:**

- 1- Beni-Suef University provides medical services from a wide range of medical sciences to students, university personnel and outsiders, including BSU hospitals at faculty of Medicine and at the new branch in 320 acres complex, outpatient clinics, the Oncology and Burn Hospital, Oral and Dental Clinic and Medical Technological Laboratories.
- 2- BSU hospitals complex involves the main building of the university hospital, outpatient clinics equipped with the latest clinic systems, the surgical and emergency care, kidney unit and the emergency operations unit. BSU hospitals complex have heart monitors, life-saving squeezing airbags, sputum suction machines and oxygen tanks, etc. First aid and emergency rooms are also available for emergencies.
- 3- The outpatient clinics are attended by about 800-1000 patients per day and they have been providing their services since April 1998 to patients in Beni-Suef Governorate in various specialties:
  - a) General and private internal affairs (heart, chest, nerves, psychological, endemic, etc.).
  - b) General surgery, orthopedics and urology.
  - c) Eye, nose, ear and throat surgery
  - d) Pediatrics, gynecology and obstetrics.
  - e) This is in addition to other specialized clinics such as; Hematology Clinic, Chemotherapy Oncology Clinic.