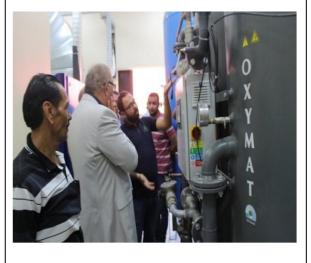

5- Also, oxygen generating station was completed as part of the BSU plan to develop BSU hospitals to produce and provide medical oxygen helping to meet the needs of all hospitals and units affiliated with the university ensuring its continuity throughout the day as it depends on the surrounding air and not an external source.

This station is the first of its kind at the level of BSU hospitals in all universities of the Republic, and aims toachieve self-sufficiency.

6- Beni-Suef University hospital seeks to continuously improve the level of health services provided by theuniversity hospital to keep pace with the national vision as follow: