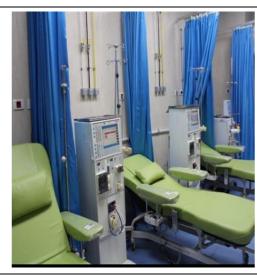

## **Description:**

- 1- Beni-Suef University provides medical services from a wide range of medical sciences to students, university personnel and outsiders, including BSU hospitals at faculty of Medicine and at the new branch in 320 acres complex, outpatient clinics, the Oncology and Burn Hospital, Oral and Dental Clinic and Medical Technological Laboratories.
- 2- BSU hospitals complex involves the main building of the university hospital, outpatient clinics equipped with the latest clinic systems, the surgical and emergency care, kidney unit and the emergency operations unit. BSU hospitals complex have heart monitors, life-saving squeezing airbags, sputum suction machines and oxygen tanks, etc. First aid and emergency rooms are also available for emergencies.
- 3- The outpatient clinics are attended by about 800-1000 patients per day and they have been providing their services since April 1998 to patients in Beni-Suef Governorate in various specialties:
  - a) General and private internal affairs (heart, chest, nerves, psychological, endemic, etc.).
  - b) General surgery, orthopedics and urology.
  - c) Eye, nose, ear and throat surgery
  - d) Pediatrics, gynecology and obstetrics.
  - e) This is in addition to other specialized clinics such as; Hematology Clinic, Chemotherapy Oncology Clinic.